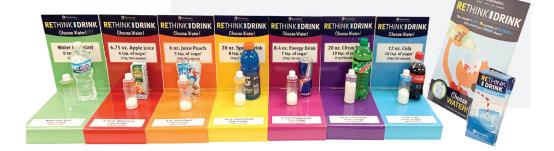

### **DISPLAY KIT INCLUDES:**

- 1. 1 Rethink Your Drink poster in an 11x17 acrylic stand
- 2. 50 Rethink Your Drink brochures in an acrylic holder
- **3.** 7 drink and sugar display stands
- **4.** 7 sugar content bottles

One drawstring bag with seven beverages (specific brands and products are subject to change):

- 20 oz. citrus soda
- 12 oz. cola
- 8.3 oz. energy drink
- 20 oz. sports drink
- 6.75 oz. apple juice
- 6 oz. juice pouch
- Any size bottled water